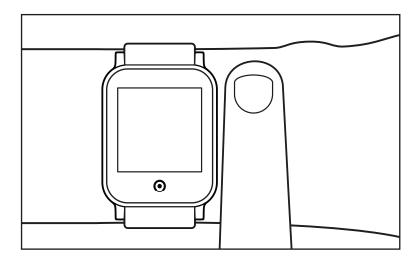

# Switching On The Tempo 5C Fitness Tracker

To begin, press and hold the touch button for at least 8 seconds.

It is recommended to fully charge your fitness tracker before you begin using it.

Press and hold here for at least 8 seconds