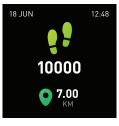

#### Using The Tempo 5C Fitness Tracker

To toggle the display, simply tap on the touch button. Tap continuously to view different features of the fitness tracker and the Bluetooth® Friendly Name (BFN).

Date/Time

Steps

Workout

Bluetooth® Friendly Name (BFN)