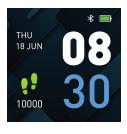

#### Using The Tempo 5C Fitness Tracker

To toggle the display, simply tap on the touch button. Tap continuously to view different features of the fitness tracker and the Bluetooth® Friendly Name (BFN).

Date/Time

Steps

Workout

Bluetooth® Friendly Name (BFN)