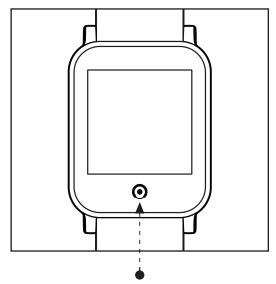

# Switching On The Tempo 5C Fitness Tracker

To begin, press and hold the touch button for at least 8 seconds.

It is recommended to fully charge your fitness tracker before you begin using it.

Press and hold here for at least 8 seconds