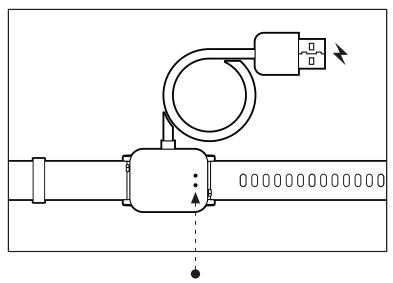

## **Charging The Battery**

The battery indicator is displayed on the home screen of the fitness tracker. Charge the fitness tracker when the battery indicator is low. The whole charging process takes about 3 hours.

**Important Note:** Do not overcharge the battery as this may cause the battery performance to deteriorate over time.

When charging, ensure that the charging contact points on both the fitness tracker and the magnetic cradle are aligned.