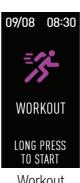

## Workout

To turn on Workout mode, tap and hold the touch button at the workout screen to enter the workout submenu. Tap to select the workout activity. Tap and hold again to start the workout.

To end the workout, tap and hold the touch button again for 3 seconds. Your workout summary will be displayed.

To record on a workout session with connected GPS, start the workout using the Actxa App.

**Note:** The Spark+ activity tracker is able to monitor your Intensity Minutes automatically throughout the day.