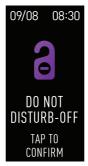

## Do Not Disturb (DND) Mode

**Note:** Alarms that you have set and enabled using the Actxa App are not affected by the DND mode.

When DND mode is turned on, the following features are disabled:

Raise-wrist display | All notifications | Move alerts

### **Manually Turning On DND Mode**

- Tap and hold the touch button at the main screen for 3 seconds.
- Tap again to confirm.
- The DND icon will be displayed for 6 seconds before the screen is turned off.

## Do Not Disturb (DND) Mode

#### Manually Turning Off DND Mode

- Tap and hold the touch button for 3 seconds.
- Tap again to confirm.