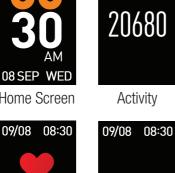

## **Daily Use**

A gentle tap on the touch button located below the screen will activate the display. Continue tapping to toggle between the various screens to view different activity information. Alternatively, simply raise your wrist to activate the display automatically.

Home Screen

09/08

08:30

BPM 72 BPM MIN AGO

Real-Time HR Monitorina

Move Alert

Workout

Call/Message Alert

Intensity Minutes

Silent Alarm