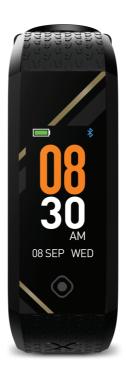

## **Daily Use**

A gentle tap on the touch button located below the screen will activate the display. Continue tapping to toggle between the various screens to view different activity information. Alternatively, simply raise your wrist to activate the display automatically.

Home Screen

09/08

08:30

BPM 72 BPM MIN AGO

Real-Time HR Monitorina

Move Alert

Workout

Call/Message Alert