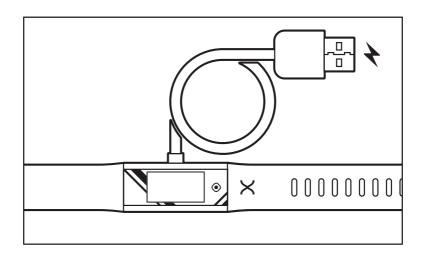

## 02 > Turning On

All new Actxa Spark+ activity trackers are pre-packaged on hibernation mode for battery conservation purposes. On your first use, place the Actxa Spark+ on the magnetic charging cable, before switching on the power either from an adapter or standard USB port.

## Charging

The battery indicator is displayed on the home screen. Charge the Actxa Spark+ whenever there's only 1 remaining bar of power. To charge, place the Actxa Spark+ on the magnetic charging cable, before switching on the power either from an adapter or standard USB port for at least two hours.