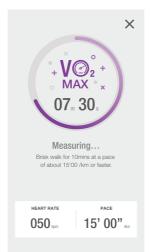

Launch Actxa App and select VO2 Max measurement on dashboard or device page. Follow the guidance provided by the app to complete the VO2 Max measurement.

Note: This feature requires connected GPS. You may also get a VO2 Max reading during an Outdoor Walk/Run workout if it meets the VO2 Max measurement criteria.

## No VO2 Max Reading?

If you cannot get a VO2 Max and Fitness Age reading, try these tips:

- Brisk walk with a natural but consistent stride. You do not need to deliberately take longer or shorter strides.
- Swing your arms naturally.
- Walk continuously on flat ground.
- Wear the Spark+ correctly (see Optimum Fit section).