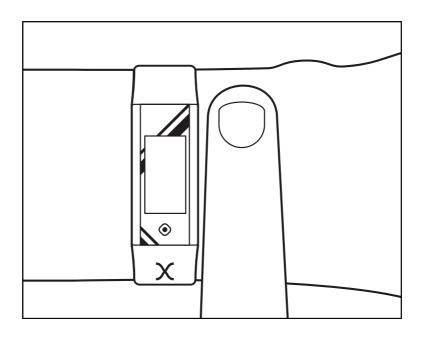

## 03 > Optimum Fit

For the best heart rate tracking results, position the Actxa Spark+ approximately one finger-width away from your wrist bone, and ensure the buckle is secured for a tight, but breathable fit.