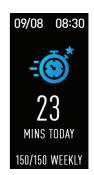

Intensity Minutes

Silent Alarm

To record on a workout session with connected GPS, start the workout using the Actxa App.

**Note:** The Spark+ activity tracker is able to monitor your Intensity Minutes automatically throughout the day.