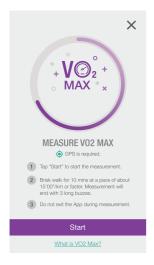

## VO2 Max & Fitness Age Test

Find out your VO2 Max fitness level and Fitness Age by using the VO2 Max feature. Find an outdoor venue where you can brisk walk continuously without stopping or interruption.

Launch Actxa App and select VO2 Max measurement on dashboard or device page. Follow the guidance provided by the app to complete the VO2 Max measurement.

Note: This feature requires connected GPS. You may also get a VO2 Max reading during an Outdoor Walk/Run workout if it meets the VO2 Max measurement criteria.