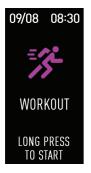

## Workout

To turn on Workout mode, tap and hold the touch button at the workout screen to enter the workout submenu. Tap to select the workout activity. Tap and hold again to start the workout.

To end the workout, tap and hold the touch button again for 3 seconds. Your workout summary will be displayed.