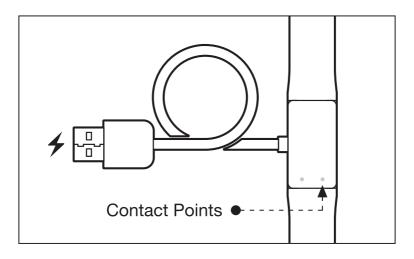

## 02 > Turning On

All new Actxa Spark+ activity trackers are pre-packaged on hibernation mode for battery conservation purposes. On your first use, place the Actxa Spark+ on the magnetic charging cable, before switching on the power either from an adapter or standard USB port.

## Charging

The battery indicator is displayed on the home screen. Charge the Actxa Spark+ whenever there's only 1 remaining bar of power. To charge, place the Actxa Spark+ on the magnetic charging cable, before switching on the power either from an adapter or standard USB port for at least two hours.