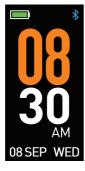

## **Daily Use**

A gentle tap on the touch button located below the screen will activate the display. Continue tapping to toggle between the various screens to view different activity information. Alternatively, simply raise your wrist to activate the display automatically.

Home Screen

09/08

08:30

BPM 72 BPM MIN AGO

Real-Time HR Monitorina

Move Alert

Workout

Call/Message Alert