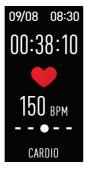

# **Understanding Your Heart Rate Readings**

Relax > Below 50% of your

maximum heart rate

Warm Up > Between 50% to 63.9% of your

maximum heart rate

Fat Burn > Between 64% to 69.9% of your

maximum heart rate

Cardio > Between 70% to 79.9% of your

maximum heart rate

Intense > Between 80% to 89.9% of your

maximum heart rate

Max > Greater than 90% of your

maximum heart rate

To find out your maximum heart rate, the number can be estimated using the common formula of deducting your current age from 220. For example, a 30 year-old will have an estimated maximum heart rate of 190 (220 - 30). For more information on HR zones, go to www.actxa.com/spark-plus-2.