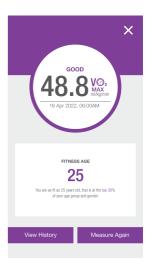

## VO2 Max & Fitness Age Test

Find out your VO2 Max fitness level and Fitness Age by using the VO2 Max feature. Find an outdoor venue where you can brisk walk continuously without stopping or interruption.

Launch Actxa App and select VO2 Max measurement on dashboard or device page. Follow the guidance provided by the app to complete the VO2 Max measurement.

Note: This feature requires connected GPS. You may also get a VO2 Max reading during an Outdoor Walk/Run workout if it meets the VO2 Max measurement criteria.

## No VO2 Max Reading?

If you cannot get a VO2 Max and Fitness Age reading, try these tips:

- Brisk walk with a natural but consistent stride. You do not need to deliberately take longer or shorter strides.
- Swing your arms naturally.
- Walk continuously on flat ground.
- Wear the Spark+ correctly (see Optimum Fit section).