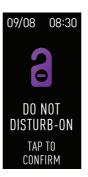

## Do Not Disturb (DND) Mode

**Note:** Alarms that you have set and enabled using the Actxa App are not affected by the DND mode.

When DND mode is turned on, the following features are disabled:

Raise-wrist display | All notifications | Move alerts

### **Manually Turning On DND Mode**

- Tap and hold the touch button at the main screen for 3 seconds.
- Tap again to confirm.
- The DND icon will be displayed for 6 seconds before the screen is turned off.