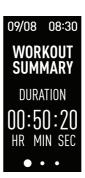

## Workout

To turn on Workout mode, tap and hold the touch button at the workout screen to enter the workout submenu. Tap to select the workout activity. Tap and hold again to start the workout.

To end the workout, tap and hold the touch button again for 3 seconds. Your workout summary will be displayed.

To record on a workout session with connected GPS, start the workout using the Actxa App.

**Note:** The Spark+ activity tracker is able to monitor your Intensity Minutes automatically throughout the day.