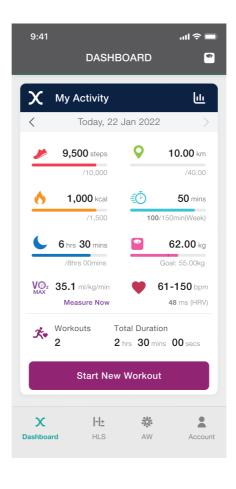

## Your Activity In A Flash

Sync your daily stats with Actxa App and view your activity in a flash on the Dashboard.