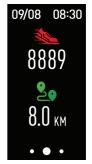

## **Daily Use**

A gentle tap on the touch button located below the screen will activate the display. Continue tapping to toggle between the various screens to view different activity information. Alternatively, simply raise your wrist to activate the display automatically.

Home Screen

09/08

08:30

BPM 72 BPM MIN AGO

Real-Time HR Monitorina

Move Alert

Workout

Call/Message Alert

Intensity Minutes

Silent Alarm